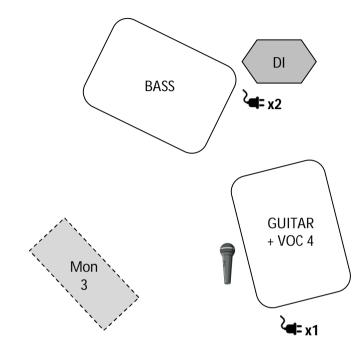

Mon 2

## **PATCHPLAN**

| #  | Source / Name      | Input                         | Microphone / DI         | Notes                                                             |
|----|--------------------|-------------------------------|-------------------------|-------------------------------------------------------------------|
| 01 | Drums / Urs        | kick                          |                         |                                                                   |
| 02 |                    | snare                         |                         |                                                                   |
| 03 |                    | Hihat                         |                         |                                                                   |
| 04 |                    | tom 1                         |                         |                                                                   |
| 05 |                    | tom 2                         |                         |                                                                   |
| 06 |                    | tom 3                         |                         |                                                                   |
| 07 |                    | overhead left                 |                         |                                                                   |
| 80 |                    | overhead right                |                         |                                                                   |
| 09 | Bass / Sinan       | MARKBASS pre amp              | DI                      |                                                                   |
| 10 | Guitar / Max       | UAFX amp pedal                | DI                      | no guitar amp used on stage, pedal board already includes DI      |
| 11 | Keys / Marie       | main keys (NORD) + KAOSS PAD  | DI                      | mono signal                                                       |
| 12 |                    | keys 2 (solo)                 | DI                      | mono signal                                                       |
| 13 | Voc 1 / Marie      | lead vocal 1                  |                         |                                                                   |
| 14 | Voc 2 / Leah       | lead vocal 2                  |                         |                                                                   |
| 15 | Voc 3 / Florian    | announcements + backing vocal |                         |                                                                   |
| 16 | Voc 4 / Max        | backing vocal                 |                         |                                                                   |
| 17 | Sax / Samson       | sax                           | clip-on mic (dynamic)   | brings his own clip-on mic                                        |
| 18 | Trumpet / Marcus   | trumpet - optional            | SM57                    | needs SM57 + stand                                                |
| 19 | Trombone / Florian | trombone/pedal board          | DI (SM57 + pedal board) | needs stand, brings his own SM57, pedal board already includes DI |
| 20 | Samples / Florian  | MC101                         | DI                      | mono signal                                                       |