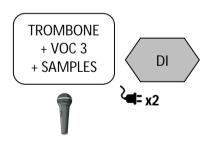

## **PATCHPLAN**

| #  | Source / Name      | Input                         | Microphone / DI         | Notes                                                             |
|----|--------------------|-------------------------------|-------------------------|-------------------------------------------------------------------|
| 01 | Drums / Urs        | kick                          |                         |                                                                   |
| 02 |                    | snare                         |                         |                                                                   |
| 03 |                    | Hihat                         |                         |                                                                   |
| 04 |                    | tom 1                         |                         |                                                                   |
| 05 |                    | tom 2                         |                         |                                                                   |
| 06 |                    | tom 3                         |                         |                                                                   |
| 07 |                    | overhead left                 |                         |                                                                   |
| 80 |                    | overhead right                |                         |                                                                   |
| 09 | Bass / Sinan       | MARKBASS pre amp              | DI                      |                                                                   |
| 10 | Guitar / Max       | UAFX amp pedal                | DI                      | no guitar amp used on stage, pedal board already includes DI      |
| 11 | Keys / Marie       | main keys (NORD) + KAOSS PAD  | DI                      | mono signal                                                       |
| 12 |                    | keys 2 (solo)                 | DI                      | mono signal                                                       |
| 13 | Voc 1 / Marie      | lead vocal 1                  |                         |                                                                   |
| 14 | Voc 2 / Leah       | lead vocal 2                  |                         |                                                                   |
| 15 | Voc 3 / Florian    | announcements + backing vocal |                         |                                                                   |
| 16 | Voc 4 / Max        | backing vocal                 |                         |                                                                   |
| 17 | Sax / Samson       | sax                           | clip-on mic (dynamic)   | brings his own clip-on mic                                        |
| 18 | Trumpet / Marcus   | trumpet - optional            | SM57                    | needs SM57 + stand                                                |
| 19 | Trombone / Florian | trombone/pedal board          | DI (SM57 + pedal board) | needs stand, brings his own SM57, pedal board already includes DI |
| 20 | Samples / Florian  | MC101                         | DI                      | mono signal                                                       |